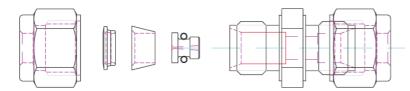

## Nozzle adapter CFO-SS-6MO-6

Nozzle sealed with O-Ring, exchangeable in Swagelock SS-6MO-6 or SS-400-6 adapter