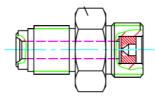

# Nozzle and Orifice Adapters CFO and EB Set-up Drawings



## Nozzle adapter 10-A-300-a



Nozzle sealed with O-Ring, exchangeable

## Nozzle adapter CFO-SS-6MO-6



Nozzle sealed with O-Ring, exchangeable in Swagelock SS-6MO-6 or SS-400-6 adapter

## Nozzle adapter CFO-4-VCR-7-4



Nozzle machined into a metal disc, metallic seal in Swagelock 4-VCR-7-4 adapter

## Nozzle adapter FRO with SS-4VCR-1-00032





Restrictor or nozzle welded in SS-4-VCR fitting

## Laminar restrictor adapter FRL with SS-4VCR-1-M18x1





Sinter disc or laminar restrictor welded in SS-4-VCR fitting

TetraTec Instruments GmbH Gewerbestr. 8, 71144 Steinenbronn, Germany