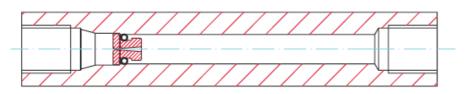

# Nozzle and Orifice Adapters CFO and EB Set-up Drawings



## Nozzle adapter 10-A-300-a



Nozzle sealed with O-Ring, exchangeable

## Nozzle adapter CFO-SS-6MO-6



Nozzle sealed with O-Ring, exchangeable in Swagelock SS-6MO-6 or SS-400-6 adapter

## Nozzle adapter CFO-4-VCR-7-4



Nozzle machined into a metal disc, metallic seal in Swagelock 4-VCR-7-4 adapter

## Nozzle adapter FRO with SS-4VCR-1-00032





Restrictor or nozzle welded in SS-4-VCR fitting

## Laminar restrictor adapter FRL with SS-4VCR-1-M18x1





Sinter disc or laminar restrictor welded in SS-4-VCR fitting

TetraTec Instruments GmbH Gewerbestr. 8, 71144 Steinenbronn, Germany