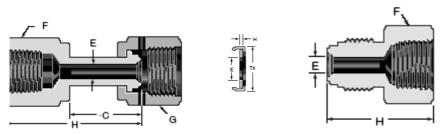

## Nozzle adapter CFO-4-VCR-7-4

Nozzle machined into a metal disc, metallic seal in Swagelock 4-VCR-7-4 adapter

## Nozzle adapter FRO with SS-4VCR-1-00032

Restrictor or nozzle welded in SS-4-VCR fitting