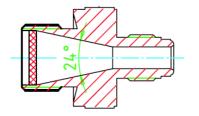

## Nozzle adapter CFO-4-VCR-7-4

Nozzle machined into a metal disc, metallic seal in Swagelock 4-VCR-7-4 adapter